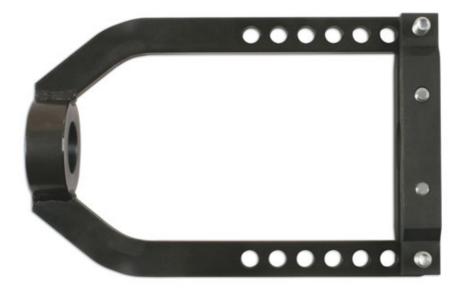

## **CV Joint Puller**

For removing CV joints on front wheel drive cars and vans without removing the drive shaft. The 7509 is wider than the Laser 4719 CV Joint Puller so can accommodate bigger joints as found on large front wheel drive vans.

## **Additional Information**

- A robust tool for front wheel drive cars (including 4x4) & vans.
- · Can accept CV joints up to 115mm in diameter.
- · Adjustable clamping positions for drive shaft.
- · Easy to assemble and use, offering significant time saving over methods that require shaft removal.
- For tool for use on smaller joints up to 102mm, please see Laser Part No. 4719.